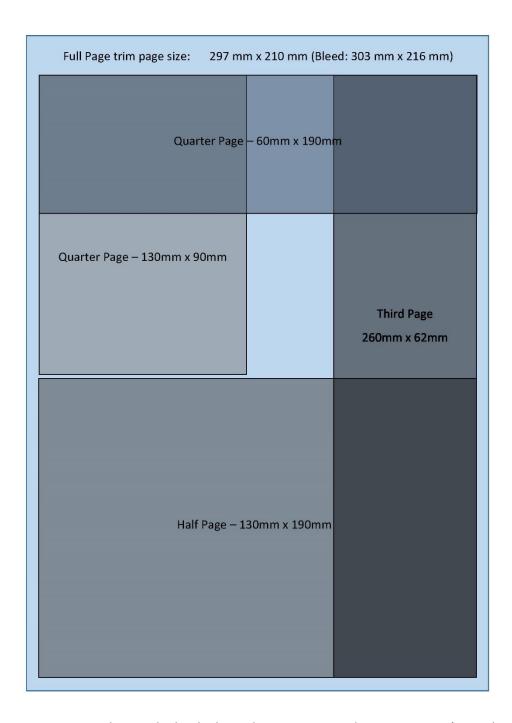

# **MECHANICAL SPECIFICATION**

Advertisement sizes are shown here as they appear in proportion to the magazine page. The exact placement on the page will be at the editor's discretion.

All advertisements must be supplied as high resolution, press-ready PDF or image (jpg or bmp) files.